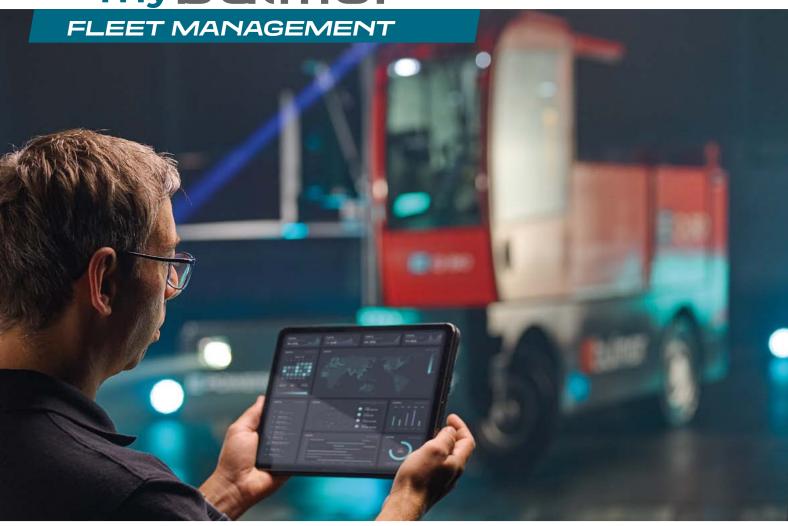

mybulmor FLEET MANAGEMENT

## mybulmor

**mybulmor** is integrated into all EQ sideloaders as a plug-and-play feature and provides real-time data from the operating location via the cloud, where it is processed and made available for decision-making via a dashboard.

This gives you an overview at all times of planned service intervals, consumption and performance or wilful mishandling of your forklifts.

mybulmor provides key performance indicators to reduce costs and increase efficiency.