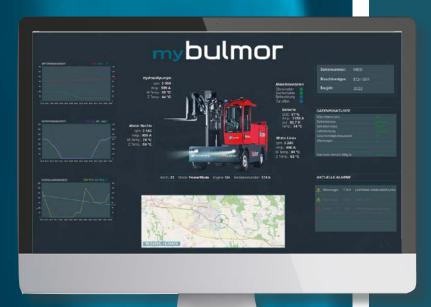

## mybulmor

**mybulmor** is integrated into all EQ sideloaders as a plug-and-play feature and provides real-time data from the operating location via the cloud, where it is processed and made available for decision-making via a dashboard.

This gives you an overview at all times of planned service intervals, consumption and performance or wilful mishandling of your forklifts.

mybulmor provides key performance indicators to reduce costs and increase efficiency.