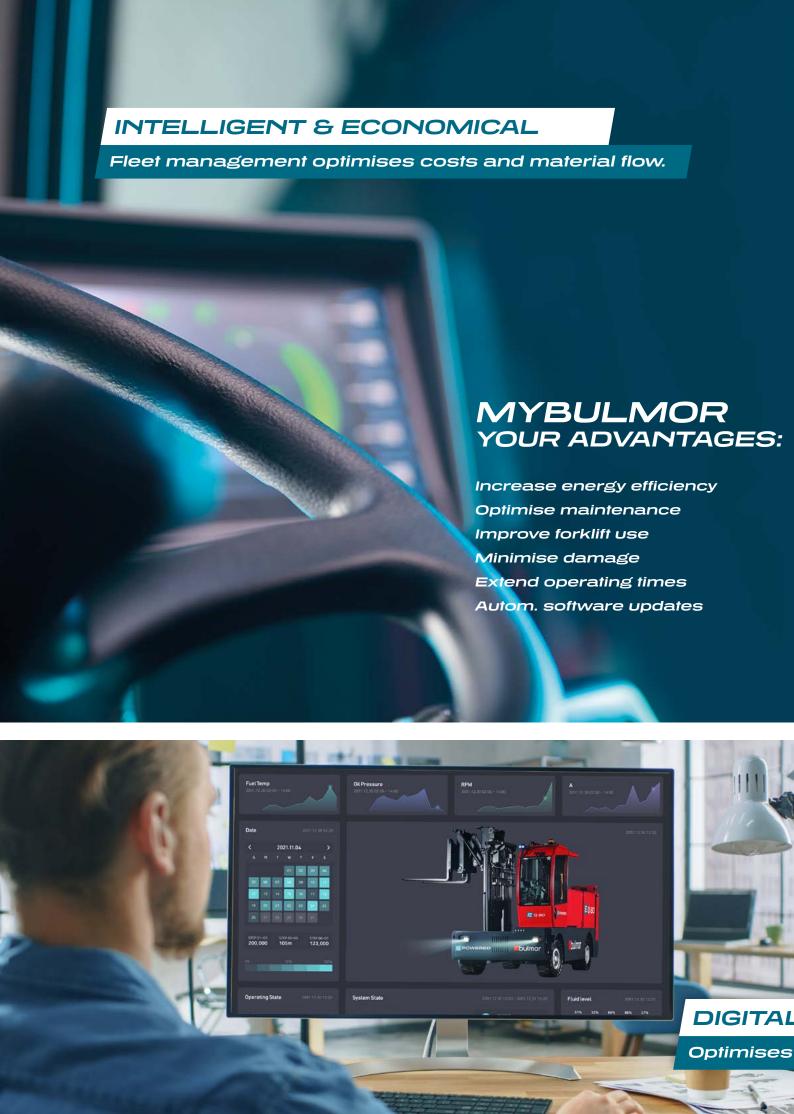

### INTELLIGENT.

Comprehensive information on your machine

This gives you an overview at all times of planned service intervals, consumption and performance or wilful mishandling of your forklifts.

mybulmor provides key performance indicators to reduce costs and increase efficiency.

((•)) No infrastructure required for transmission via the mobile network

Your data is transferred to the database via the mobile network. No hardware is required on the premises for this. The stability of the connection depends on the network of the mobile phone provider.